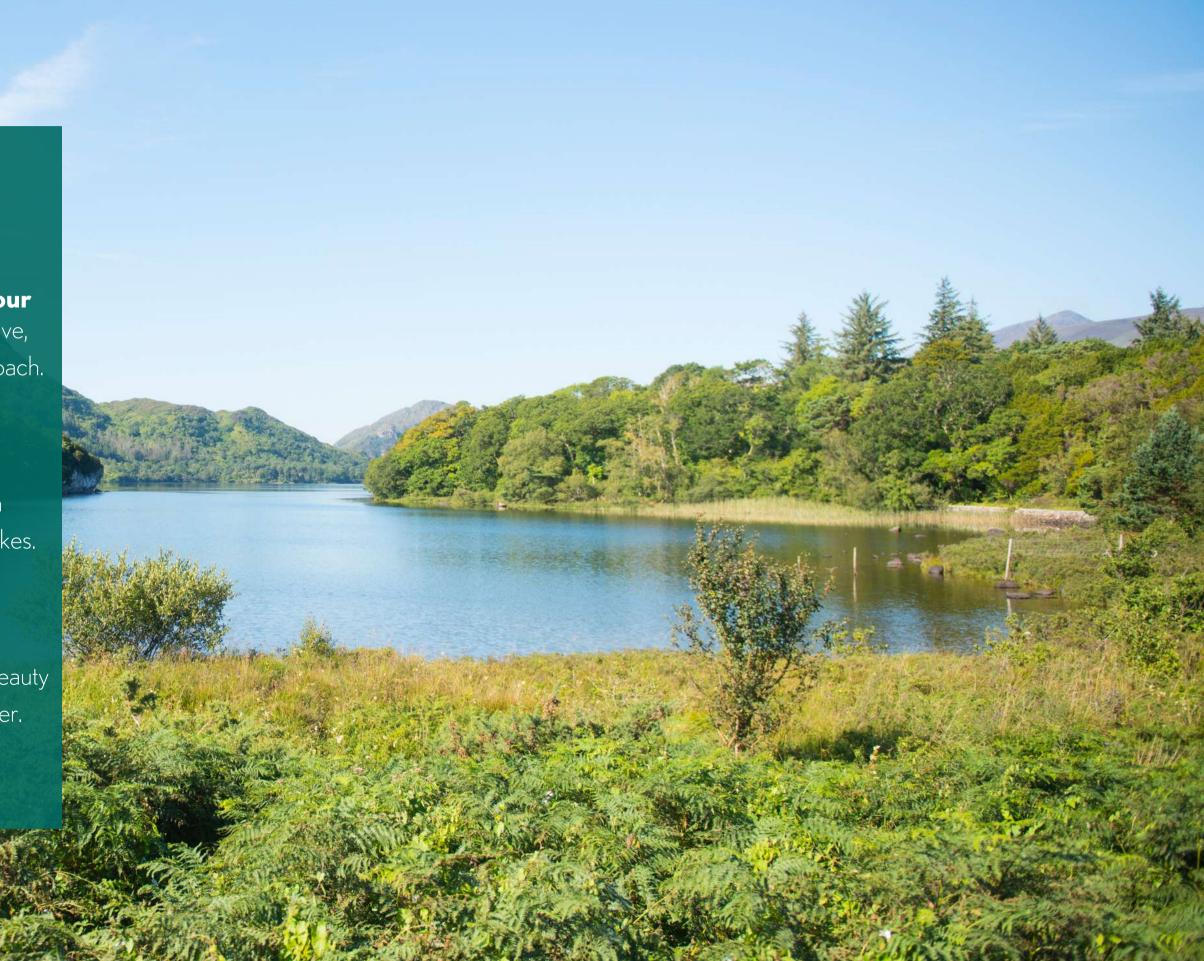

# KILLARNEY

**Dingle Peninsula and Private Distillery Tour**Discover Dingle Peninsula, join the Slea Head Drive,
and visit Dingle Distillery known for its artisan approach.

Guided Sightseeing Hike of Killarney
A scenic guided half-day hike to Torc mountain
overlooking Killarney National Park, falls and the lakes.

Private Boat Tour in Kenmare Bay
Admire marine life and islands touring the natural beauty
of Kenmare Bay with an experienced local skipper.

Akorn Europe is here to support you and will be delighted to assist with any queries about insider access experiences throughout Ireland and Northern Ireland.