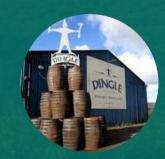

# KILLARNEY

**Dingle Peninsula and Private Distillery Tour**Discover Dingle Peninsula, join the Slea Head Drive,
and visit Dingle Distillery known for its artisan approach.

Guided Sightseeing Hike of Killarney
A scenic guided half-day hike to Torc mountain
overlooking Killarney National Park, falls and the lakes.