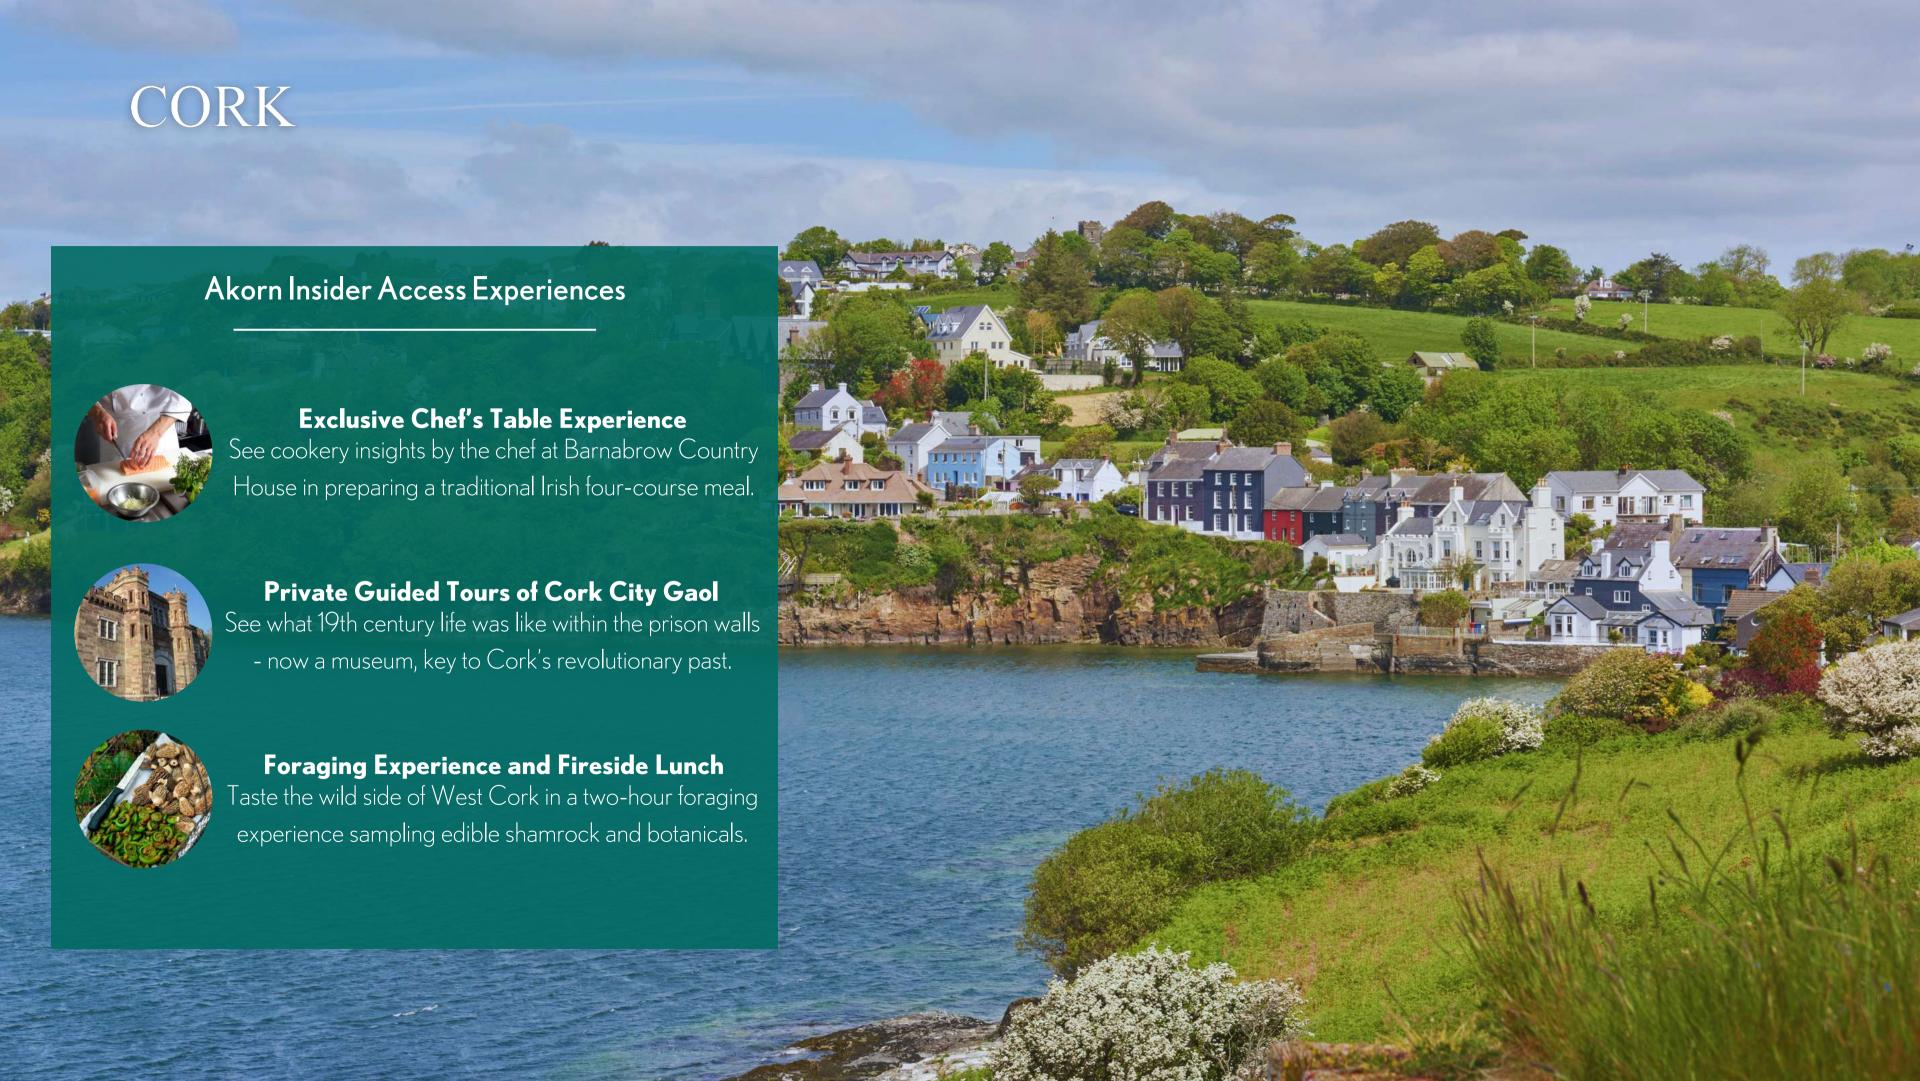

# KILLARNEY

**Dingle Peninsula and Private Distillery Tour**Discover Dingle Peninsula, join the Slea Head Drive,
and visit Dingle Distillery known for its artisan approach.

Guided Sightseeing Hike of Killarney
A scenic guided half-day hike to Torc mountain
overlooking Killarney National Park, falls and the lakes.